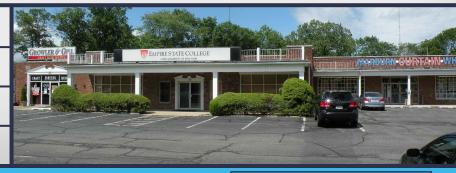

## 150 East Route 59 Prime Retail Space 9406 ± SF Available

## 435 FEET OF FRONTAGE ON ROUTE 59 +

- In the Heart of the Retail Corridor
- Less than 1/3 of a Mile from the New Shops at Nanuet
- GLA: 33,532 ± SF
- 30,766 ± AADT

|   | Demographics  | 1 Mile   | 3 Mile   | 5 Mile    |
|---|---------------|----------|----------|-----------|
|   | Population    | 9,871    | 99,708   | 210,940   |
|   | Households    | 3,145    | 31,028   | 66,799    |
| 4 | Ave HH Income | \$87,999 | \$93,027 | \$111,320 |