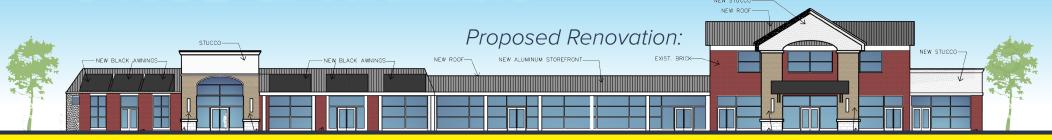

## 150 East Route 59 Prime Retail Space 9406 ± SF Available

## 435 FEET OF FRONTAGE ON ROUTE 59 +

- In the Heart of the Retail Corridor
- Less than 1/3 of a Mile from the New Shops at Nanuet
- GLA: 33,532 ± SF
- 30,766 ± AADT

|   | Demographics  | 1 Mile   | 3 Mile   | 5 Mile    |
|---|---------------|----------|----------|-----------|
|   | Population    | 9,871    | 99,708   | 210,940   |
|   | Households    | 3,145    | 31,028   | 66,799    |
| 4 | Ave HH Income | \$87,999 | \$93,027 | \$111,320 |