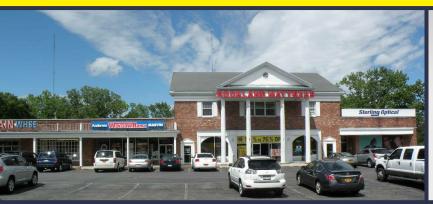

## 150 East Route 59 Prime Retail Space 9406 ± SF Available

## 435 FEET OF FRONTAGE ON ROUTE 59 +

- In the Heart of the Retail Corridor
- Less than 1/3 of a Mile from the New Shops at Nanuet
- GLA: 33,532 ± SF
- 30,766 ± AADT

|   | Demographics  | 1 Mile   | 3 Mile   | 5 Mile    |
|---|---------------|----------|----------|-----------|
|   | Population    | 9,871    | 99,708   | 210,940   |
|   | Households    | 3,145    | 31,028   | 66,799    |
| 4 | Ave HH Income | \$87,999 | \$93,027 | \$111,320 |